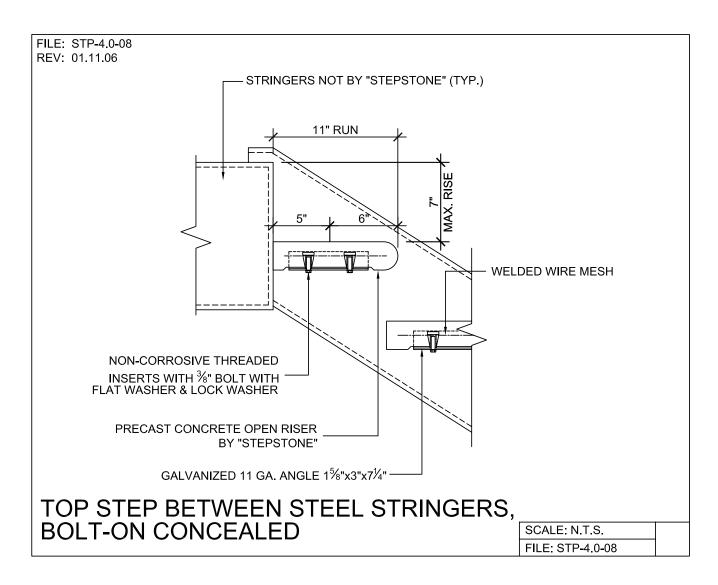

Steel Stringer System - Support Details

PRECAST CONCRETE TREADS, LANDINGS, AND BALCONIES SHOWN ON PLANS SHALL BE FROM THE "STEPTREAD" SYSTEM BY "STEPSTONE, INC." OF GARDENA, CA. FOR STEEL OR WOOD CONSTRUCTION. THE MANUFACTURER IS TO SUPPLY ALL PRECAST CONCRETE PARTS WITH EACH "STEPTREAD" AND FEATURING EITHER CAST IN THREADED INSERTS FOR BOLTING OR AN EMBEDDED BOTTOM WELD PLATE FOR WELDING. ALL REINFORCING AND CONNECTIONS WILL BE ZINC PLATED. ONLY ITEMS NOTED BY "STEPSTONE, INC." SHALL BE FURNISHED BY "STEPSTONE, INC." SUCH ITEMS SHALL BE INSTALLED BY OTHERS.